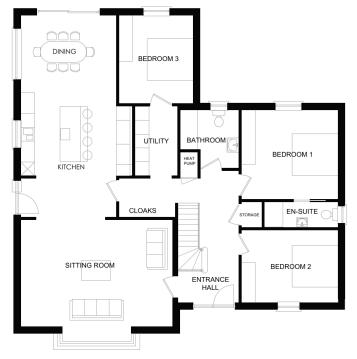

The Kilpatrick is ideal for those homeowners who are looking for a predominately single floor living area. It is a twostory detached home and can provide a highly customisable living environment.

Ground Floor Layout

## **Interior Home Areas:**

- Four (4) Bedrooms: three downstairs; one upstairs
- Living Room
- Dining Room
- Study Upstairs
- Kitchen with an island
- Three (3) Full Bathrooms: two of which is an en-suite bathroom; one an accessible bathroom
- Entrance Hall with built-in cupboards under stairs
- Utility / Laundry Room and Heat Pump Room
- Linen Storage Area Downstairs

| SCHEDULE OF FLOOR AREAS (sq.m): |       |           |
|---------------------------------|-------|-----------|
| SITTING ROOM                    | 32.50 | BEDROOM 4 |
| KITCHEN / DINING                | 38.40 | EN-SUITE  |
| UTILITY ROOM                    | 5.50  | STUDY     |
| BATHROOM                        | 5.70  | LANDING   |
| BEDROOM 1                       | 16.30 |           |
| EN-SUITE                        | 3.50  |           |
| BEDROOM 2                       | 13.30 |           |
| BEDROOM 3                       | 12.30 |           |
| ENTRANCE HALL                   | 19.00 |           |