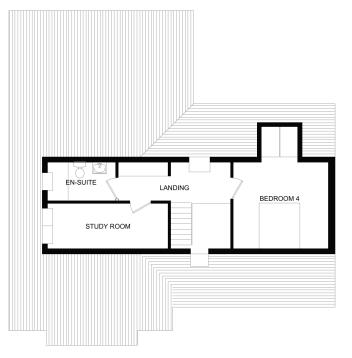

## **Interior Home Areas:**

- Four (4) Bedrooms: three downstairs; one upstairs
- Living Room
- Dining Room
- Study Upstairs
- Kitchen with an island
- Three (3) Full Bathrooms: two of which is an en-suite bathroom; one an accessible bathroom
- Entrance Hall with built-in cupboards under stairs
- Utility / Laundry Room and Heat Pump Room
- Linen Storage Area Downstairs

| SCHEDULE OF FLOOR AREAS (sq.m): |       |           |
|---------------------------------|-------|-----------|
| SITTING ROOM                    | 32.50 | BEDROOM 4 |
| KITCHEN / DINING                | 38.40 | EN-SUITE  |
| UTILITY ROOM                    | 5.50  | STUDY     |
| BATHROOM                        | 5.70  | LANDING   |
| BEDROOM 1                       | 16.30 |           |
| EN-SUITE                        | 3.50  |           |
| BEDROOM 2                       | 13.30 |           |
| BEDROOM 3                       | 12.30 |           |
| ENTRANCE HALL                   | 19.00 |           |