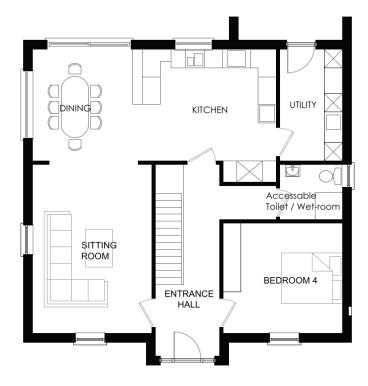

Ground Floor Layout

First Floor Layout

## **Interior Home Areas:**

- Four (4) Bedrooms: three upstairs; one downstairs
- Living Room
- Dining Room
- Kitchen with an integrated attached island
- Three (3) Full Bathrooms: one of which is an en-suite bathroom; one an accessible bathroom
- Entrance Hall with built-in cupboards under stairs

## SCHEDULE OF FLOOR AREAS (sq.m):

| SITTING ROOM      | 21.50 | BEDROOM 1 | 17.86 |
|-------------------|-------|-----------|-------|
| KITCHEN / DINING  | 30.00 | EN-SUITE  | 6.90  |
| UTILITY ROOM      | 7.40  | BEDROOM 2 | 16.14 |
| ACCESSIBLE SHOWER | 3.70  | BEDROOM 3 | 18.30 |
| BEDROOM 4         | 14.00 | BATHROOM  | 7.20  |
| ENTRANCE HALL     | 15.00 | LANDING   | 5.00  |
|                   |       | LINEN     | 1 85  |