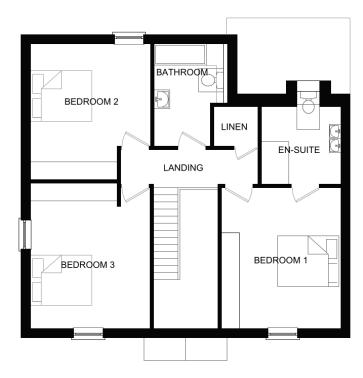

Ground Floor Layout

First Floor Layout

## **Interior Home Areas:**

- Four (4) Bedrooms: three upstairs; one downstairs
- Living Room
- Dining Room
- Kitchen with an integrated attached island
- Three (3) Full Bathrooms: one of which is an en-suite bathroom; one an accessible bathroom
- Entrance Hall with built-in cupboards under stairs

## SCHEDULE OF FLOOR AREAS (sq.m):

| SITTING ROOM      | 21.50 | BEDROOM 1 | 17.86 |
|-------------------|-------|-----------|-------|
| KITCHEN / DINING  | 30.00 | EN-SUITE  | 6.90  |
| UTILITY ROOM      | 7.40  | BEDROOM 2 | 16.14 |
| ACCESSIBLE SHOWER | 3.70  | BEDROOM 3 | 18.30 |
| BEDROOM 4         | 14.00 | BATHROOM  | 7.20  |
| ENTRANCE HALL     | 15.00 | LANDING   | 5.00  |
|                   |       | LINEN     | 1 85  |